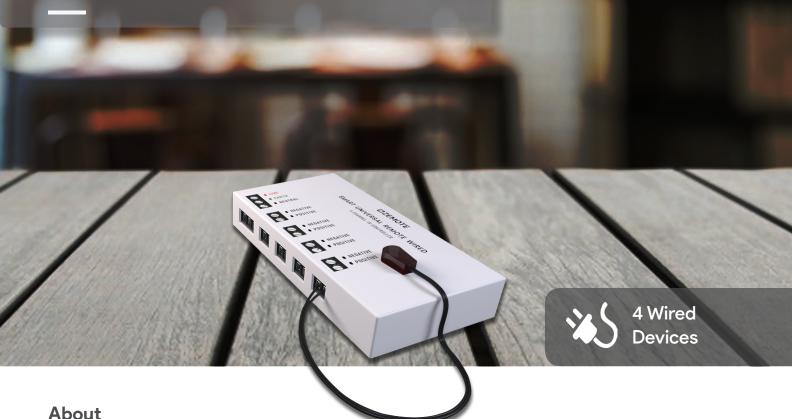

### About

The SUR controls 4 wired channels. Can be concealed behind the TV for a clean, clutter-free look. Ideal for home theatres and conference rooms.

#### **Features**

- Control 4 appliances via wired IR channels
- · Can be placed behind a furniture or installed above a false ceiling
- Special wiring required at time of designing your home
- Full DTH programme guide in Zemote app
- Separate control of two or more same remote ACs in one room
- Control IR appliances in different rooms