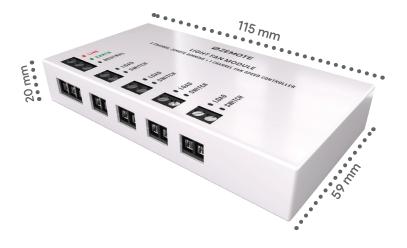

## **Technical Specifications**

| Operating input voltage              | 90 - 240 VAC                                         |
|--------------------------------------|------------------------------------------------------|
| Number of IR devices supported       | 4 Wired                                              |
| Maximum length of wired channel wire | 40 meters                                            |
| Number of Wired IR probes provided   | 4 nos.                                               |
| Security                             | TLS 1.2;Certificate based authentication with server |
| Communication protocol               | WiFi 2.4Ghz b/g/n                                    |