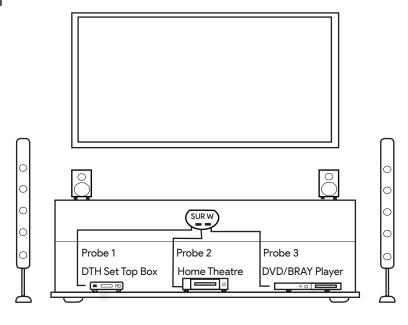

channels supported

Infrared probes provided

DTH support via Zemote App

## **Technical Specifications**

| Operating input voltage              | 90 - 240 VAC                                         |
|--------------------------------------|------------------------------------------------------|
| Number of IR devices supported       | 4 Wired                                              |
| Maximum length of wired channel wire | 40 meters                                            |
| Number of Wired IR probes provided   | 4 nos.                                               |
| Security                             | TLS 1.2;Certificate based authentication with server |
| Communication protocol               | WiFi 2.4Ghz b/g/n                                    |

## Wiring Diagram