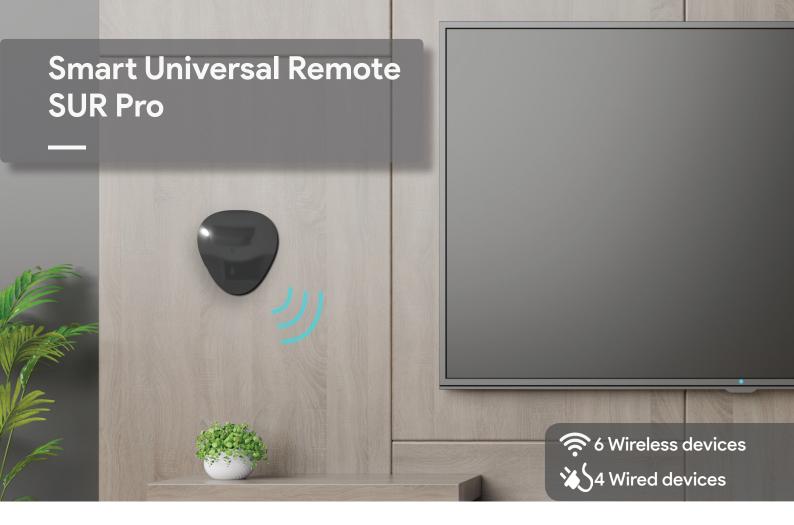

### **About**

This unique product can control both wireless and wired IR channels. Wired channels are used for multiple ACs of the same type in one room or for ACs of different rooms. Mounting the device in the ceiling reduces interference in IR transmission.

#### **Features**

- · A combination of wired and wireless channels can control IR devices in separate rooms
- Control 6 wireless appliances in the room, where it is installed
- Control 4 wired channels with special wiring in different or same room
- Control 2 or more of the same devices in the same room by sending separate commands
- Wired IR probes are hidden and do not disturb the aesthetics
- · Ceiling mount provision leads to a higher range with less interference