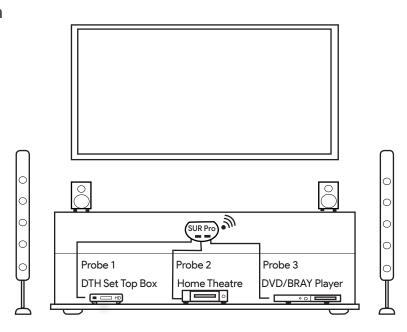

on range

# **Technical Specifications**

| Operating input voltage                       | 90 - 240 VAC                                         |
|-----------------------------------------------|------------------------------------------------------|
| Number of IR devices supported                | 6 Wireless + 4 Wired                                 |
| Maximum length of wired channel wire          | 40meters                                             |
| Wireless channel range suitable for room size | 20ft by 20ft                                         |
| Security                                      | TLS 1.2;Certificate based authentication with server |
| Communication protocol                        | WiFi 2.4Ghz b/g/n                                    |

# **Wiring Diagram**