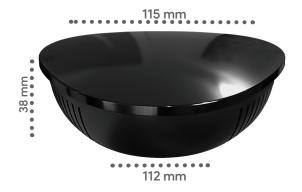

### Measurements

Ceiling or wall mount option available

Up to 4 wired channels supported

Unique modular triangular design

Long transmission range