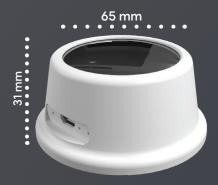

## Measurements

Control your AC temperature

Compatible with all TV brands

Support for Major DTH brands

Channel and programme search tab