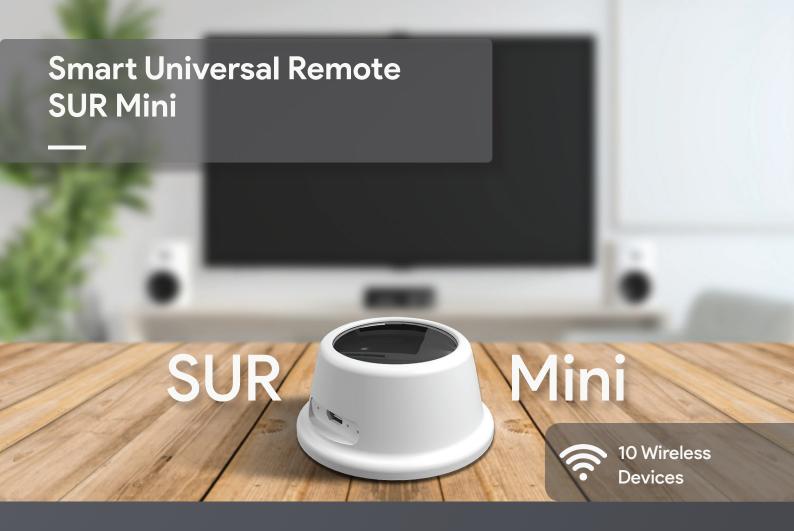

### About

The SUR Mini is a compact device in the SUR range. It can be mounted on a wall, ceiling or as a table top. It controls TV, DTH, AC, Music Systems and other IR devices.

#### **Features**

- It controls 10 IR appliances wirelessly
- Can be placed on a table or mounted on walls
- Medium range with no line of sight necessary
- Powered by external 5V micro-USB charger
- Small, sleek, plug and play device
- Value for money