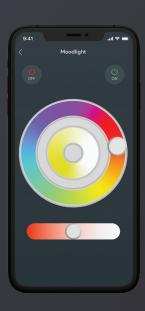

#### **Features**

- Long range and no line of sight necessary
- Inbuilt 2 Watts RGB LED light
- Sync DTH program schedule in the Zemote app
- Plug and Play device with 2 minutes setup
- Full control of AC Temperature and Speed
- Fast response time of less than a second

## Measurements

SUR Plug and Play smart device

Inbuilt RGB Moodlight

Long transmission range support

Fast and quick response time