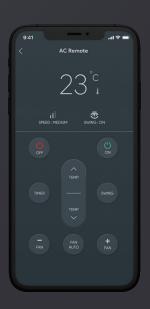

d Play smart device

Inbuilt RGB Moodlight

Long transmission range support

Fast and quick response time

# **Technical Specifications**

| Operating input voltage        | 90 - 240 VAC                                         |
|--------------------------------|------------------------------------------------------|
| Number of IR devices supported | 10                                                   |
| Maximum room size              | 20ft by 20ft                                         |
| Security                       | TLS 1.2;Certificate based authentication with server |
| Inbuilt LED voltage            | 2 Watts                                              |
| Communication protocol         | WiFi 2.4Ghz b/g/n                                    |

## **Appliance Control**