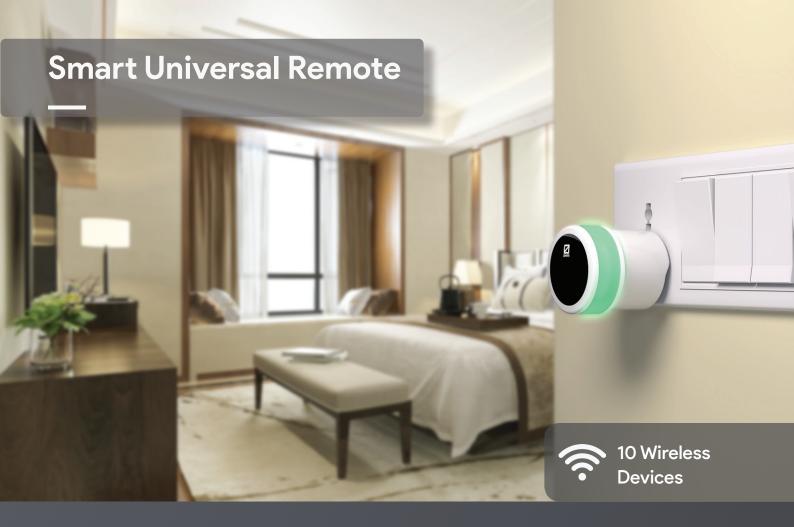

### About

Smart Universal Remote gives you the control of any IR based remote on your Zemote app. One device can save you the hassle of managing many remotes for each of your appliances. Automate any existing AC, TV, DTH, Home theatres, Projectors or any other IR based appliances.

#### **Features**

- Long range and no line of sight necessary
- Inbuilt 2 Watts RGB LED light
- Sync DTH program schedule in the Zemote app
- Plug and Play device with 2 minutes setup
- Full control of AC Temperature and Speed
- Fast response time of less than a second

## **Appliance Control**