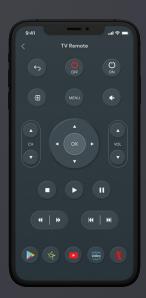

g and Play smart device

Inbuilt RGB Moodlight

Long transmission range support

Fast and quick response time

# **Technical Specifications**

| Operating input voltage        | 90 - 240 VAC                                         |
|--------------------------------|------------------------------------------------------|
| Number of IR devices supported | 10                                                   |
| Maximum room size              | 20ft by 20ft                                         |
| Security                       | TLS 1.2;Certificate based authentication with server |
| Inbuilt LED voltage            | 2 Watts                                              |
| Communication protocol         | WiFi 2.4Ghz b/g/n                                    |

## **Appliance Control**