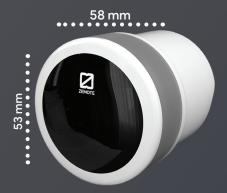

## Measurements

SUR Plug and Play smart device

Inbuilt RGB Moodlight

Long transmission range support

Fast and quick response time