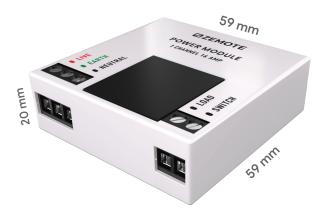

## **Technical Specifications**

| Operating input voltage          | 90 - 240 VAC                                         |
|----------------------------------|------------------------------------------------------|
| Number of channels               | 1                                                    |
| Maximum power output per channel | 3000 Watts                                           |
| Security                         | TLS 1.2;Certificate based authentication with server |
| Fail Safe Technology             | Yes                                                  |
| Communication protocol           | Wi-Fi 2.4 Ghz (802.11b/g/n)                          |