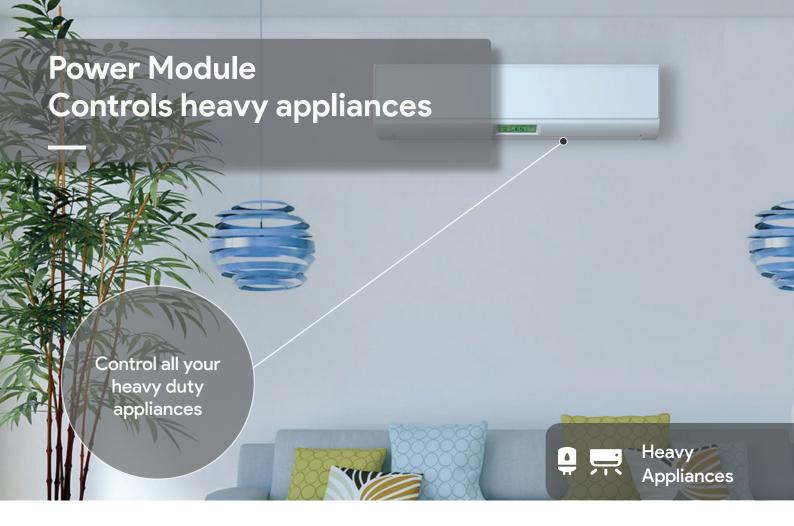

## About

Heavy duty appliances incur higher electricity bills. This heavy duty module is used to turn on/off high power appliances like water heaters, pump motors, AC power mains etc. Smartly control and schedule appliances and see significant savings in your monthly power bills.

Monitor energy usage on Zemote App

Control power of heavy loads

Set schedules for power saving

Sleek module designed for better fitting