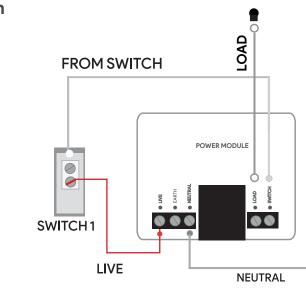

ge on Zemote App

Control power of heavy loads

Set schedules for power saving

Sleek module designed for better fitting

## **Technical Specifications**

| Operating input voltage          | 90 - 240 VAC                                         |
|----------------------------------|------------------------------------------------------|
| Number of channels               | 1                                                    |
| Maximum power output per channel | 3000 Watts                                           |
| Security                         | TLS 1.2;Certificate based authentication with server |
| Fail Safe Technology             | Yes                                                  |
| Communication protocol           | Wi-Fi 2.4 Ghz (802.11b/g/n)                          |



## Wiring Diagram