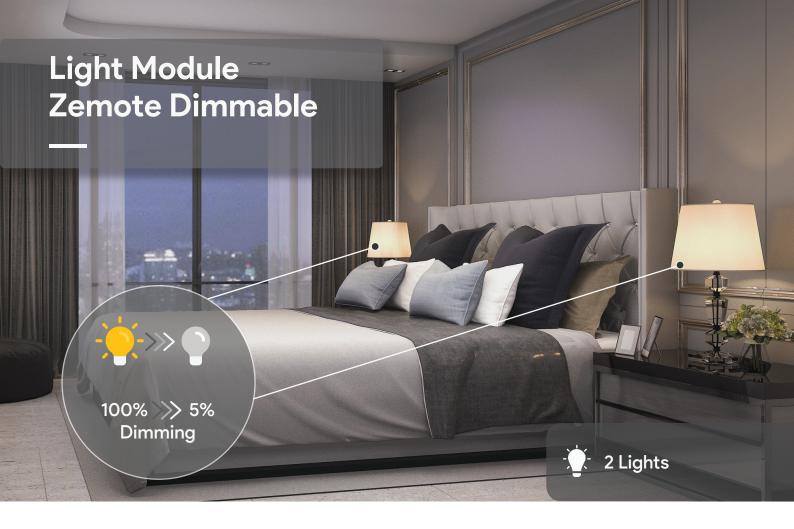

## **About**

Do you feel that LED lights are too bright for your comfort?

Zemote light dimming modules can dim any LED light in combination with Zemote dimmable drivers and thus transform your room's environment to one of zen and peace with a single touch.

## Measurements

Control any type or group of lights

5-100% Dimming of any LED lights

Fail-Safe Technology

Schedule work without internet