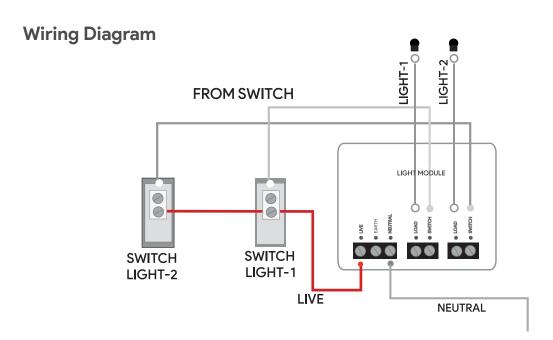

## **Features**

- Proprietary Fail Safe Technology- Your existing switches will always work
- · Flicker free light dimming
- Control remotely
- Dimming works with Zemote dimmable LED drivers
- Sleek module fits behind a single switch module box
- Dimming works with regular and existing wiring