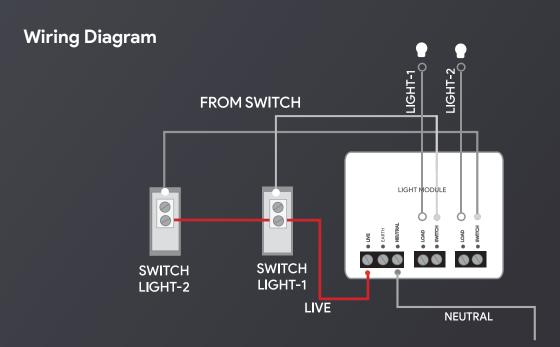

## **Technical Specifications**

| Operating input voltage          | 90 - 240 VAC                                         |
|----------------------------------|------------------------------------------------------|
| Number of channels               | 2 lights                                             |
| Maximum power output per channel | 60 Watts                                             |
| Security                         | TLS 1.2;Certificate based authentication with server |
| Triac dimming support            | Leading edge drivers supported                       |
| Communication protocol           | Wi-Fi 2.4 Ghz (802.11b/g/n)                          |