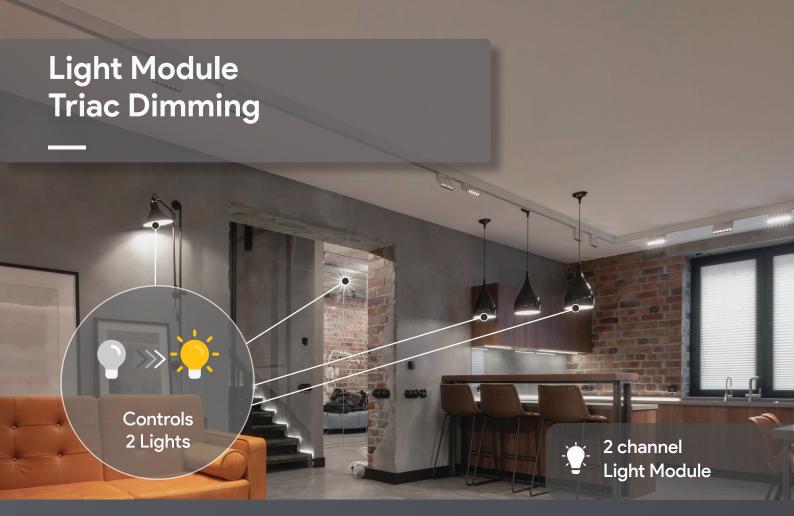

## **About**

Specially designed to be used with LED drivers which are compatible with Triac dimming technology to set the dimming level using the Zemote App. It can be used to dim incandescent lamps and provide an ambient environment for your home. Triac technology comes with its own limitations, it is advised to go for proprietary Zemote Dimming technology for optimum dimming levels.

## **Features**

- Control intensity of Triac dimmable lights
- Control remotely
- Adjustable dimming range for flicker free experience
- No rewiring required, retrofits in any existing home
- Inbuilt function of natural soft start and soft stop
- Easy and quick installation