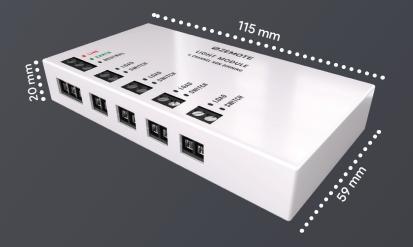

# Measurements

Control any type or group of lights

Available in 2/4 channel variants

Fast installation and response time

Fits behind any switchboard

# **Technical Specifications**

| Operating input voltage          | 90 - 240 VAC                                         |
|----------------------------------|------------------------------------------------------|
| Number of channels               | 2/4 lights                                           |
| Maximum power output per channel | 150 Watts                                            |
| Security                         | TLS 1.2;Certificate based authentication with server |
| Fail Safe Technology             | No                                                   |
|                                  |                                                      |