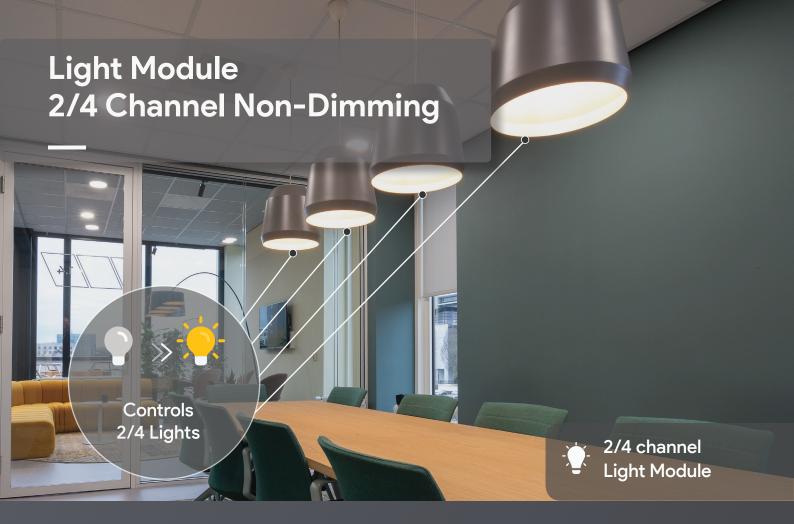

## **About**

These minimalistic devices are an essential for your home automation system. Equipped with just the on/off feature of upto four appliances, these modules can be used to control your lights, fans, refrigerators, 5A wall socket and other appliances through the Zemote

## **Features**

- Supports On/Off operation of lights and other loads
- Control remotely
- Response time of less than a second
- No rewiring required
- Most affordable product with 5 year warranty
- Supports Schedules, Scenes and all features of Zemote App

# Measurements

Control any type or group of lights

Available in 2/4 channel variants

Fast installation and response time

Fits behind any switchboard