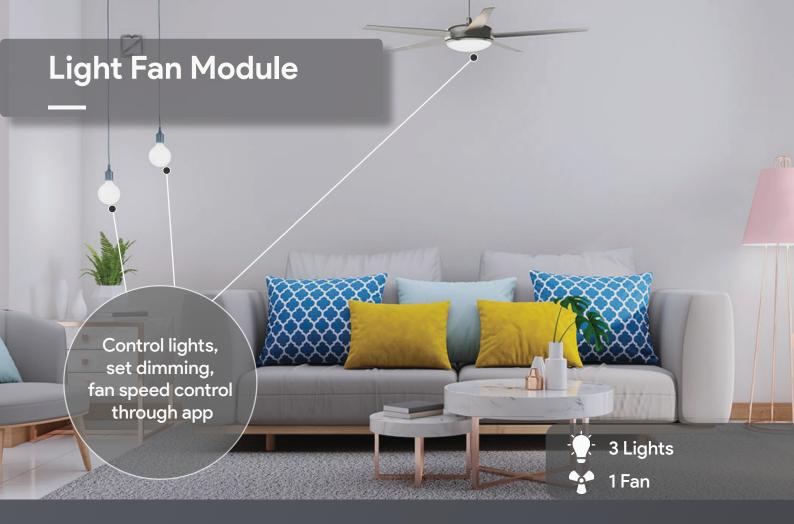

### **About**

This sleek device goes inside the existing switchboard without any changes to the wiring, providing you control of your appliances. You can control your lights and fan speed, while keeping the original switches functional.

#### **Features**

- Available in two variants Zemote dimmable version and Non-dimmable version
- Proprietary Fail Safe Technology- Your existing switches will always work
- Noise free
- Flicker-free light dimming
- Dimming works with Zemote dimmable LED drivers
- 5 Fan speed control from the App and physical regulator