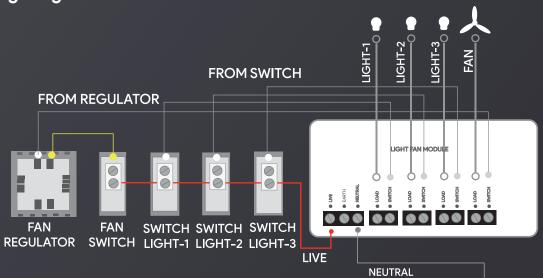

Noise free

# **Technical Specifications**

|                                  | . / / / / / / / / / / / / / / / / / / /              |
|----------------------------------|------------------------------------------------------|
| Operating input voltage          | 90 - 240 VAC                                         |
| Number of channels               | 3 lights + 1 fan                                     |
| Maximum power output per channel | 150 Watts                                            |
| Security                         | TLS 1.2;Certificate based authentication with server |
| Fail Safe Technology             | Yes                                                  |
| Communication protocol           | Wi-Fi 2.4 Ghz (802.11b/g/n)                          |

## Wiring Diagram