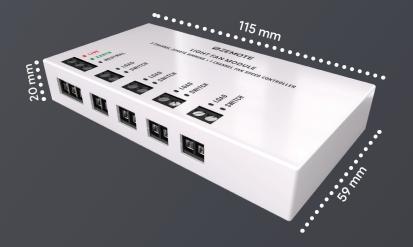

## Measurements

10 Minute installation time

Controls all types of light

5 Speed fan control

Noise free

# **Technical Specifications**

|                                  | . / / / / / / / / / / / / / / / / / / /              |
|----------------------------------|------------------------------------------------------|
| Operating input voltage          | 90 - 240 VAC                                         |
| Number of channels               | 3 lights + 1 fan                                     |
| Maximum power output per channel | 150 Watts                                            |
| Security                         | TLS 1.2;Certificate based authentication with server |
| Fail Safe Technology             | Yes                                                  |
| Communication protocol           | Wi-Fi 2.4 Ghz (802.11b/g/n)                          |