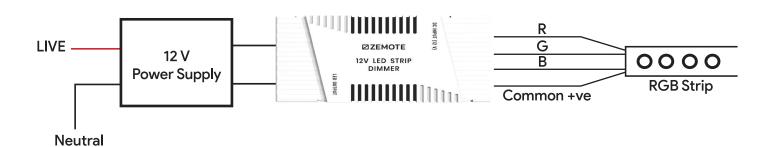

rom the app
Standalone product, no rewiring

Works with voice control

Perfect for creating mood lights

# **Technical Specifications**

| Operating input voltage          | 12 VDC                                               |
|----------------------------------|------------------------------------------------------|
| Number of channels               | 1/3 channels                                         |
| Maximum power output per channel | 50 Watts, 512 Kbps and above                         |
| Security                         | TLS 1.2;Certificate based authentication with server |
| Dimming method                   | PWM control                                          |
| Communication protocol           | WiFi 2.4Ghz b/g/n                                    |

# Wiring Diagram