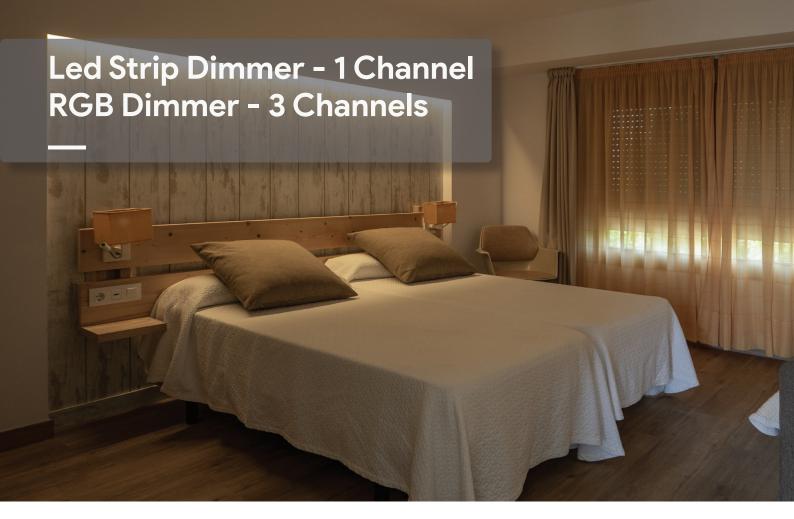

### **About**

Create the right ambience for each moment and turn your everyday lighting into an extraordinary experience. Set brightness and hue to play with colours and choose from a spectrum of a million colours. Our 1/3 colour module works with LED strip lights and turns your home whatever you wish it to be.

#### **Features**

- Smooth colour control from app
- Control from anywhere
- Standalone light automation without rewiring
- Voice control for colour change
- Easy Installation