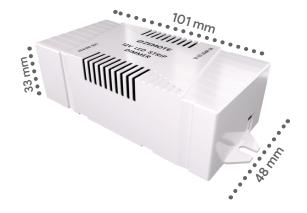

## Measurements

Remotely control colours from the app
Standalone product, no rewiring

Works with voice control

Perfect for creating mood lights